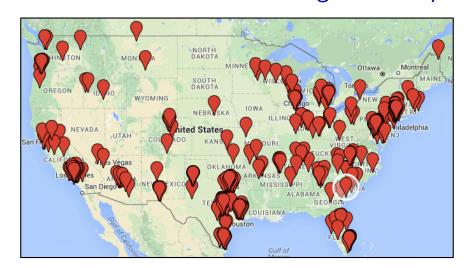

# National Engagement Report 2015-2016

■ In August 2015, Nike announced a partnership with Marathon Kids – a nonprofit organization dedicated to improving children's health through a fun, goal-driven youth running program. Here's a look at the milestones reached so far, with many more to come.

# 2015-2016 Running Clubs by State