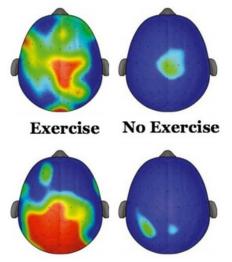

side every morning. When there is no outdoor access due to weather, Terrie divides the running club into smaller groups so that they can run inside the auditorium. Using colorful pipe cleaners to track their laps, her students are excited to tally up their miles after each run club session.

The six month running club season is split into three 60-day goal-setting periods. **Goals are met by the kids, and then re-assessed every 60 days.** 

Terrie has stated that **the program is exactly what her school population needs in order to be successful inside and outside of the classroom**. The students are realizing that with perseverance, they can accomplish anything!

--- Nurrie Wilson, Manager of Running Clubs and Partnerships | Central Region







# It's Simple -- Active Kids Do Better





Electrophysiological plots representing brain processing capacity and mental workload during cognitive tasks that require executive control in children in the experiment and control groups. Red represents the greatest amplitude, and blue the lowest. (Hillman et al, Pediatrics/The Atlantic)

# Exercise is ADHD Medication

by James Hamblin

Physical activity is clearly a high, high-yield investment for all kids, but especially those attentive or hyperactive. This brand of research is still published and written about as though it were a novel finding, in part because exercise programs for kids remain underfunded and underprioritized in many school curricula, even though exercise is clearly integral to maximizing the utility of time spent in class.

The improvements in this case came in **e